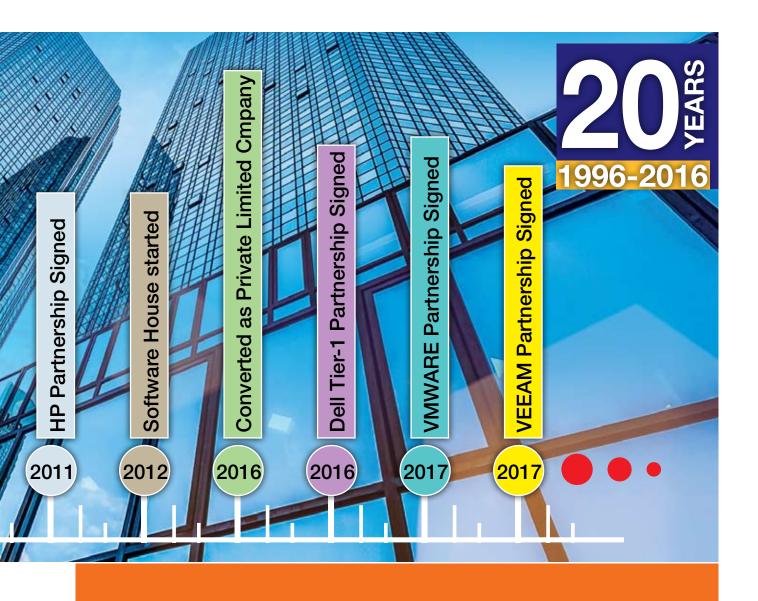

Ideal Autonetics has been in the IT business since 1996 and has been proudly serving a large number of satisfied customers and providing IT solutions to Enterprise customers, the Government and the Education sector. Ideal Autonetics Pvt Ltd. was formerly known as Ideal Distribution Line and was a sole proprietorship firm of the Founder/CEO, who later merged it with "Ideal Autonetics (Pvt) Limited." This consolidation has further strengthened the company's business position and has left a significant impact in the market, because being a private limited company it provides more legal assurance, guarantee, business commitment and promise to its customers than a proprietorship firm.