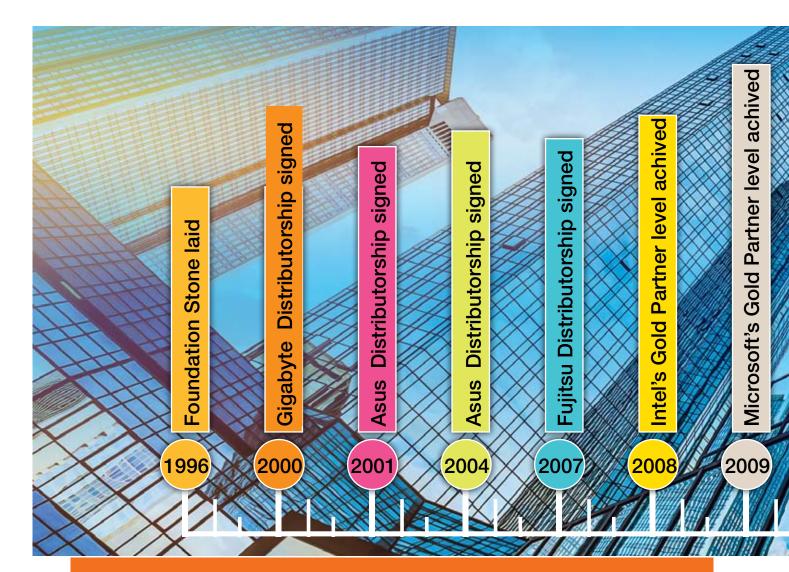

Ideal Autonetics has been in the IT business since 1996 and has been proudly serving a large number of satisfied customers and providing IT solutions to Enterprise customers, the Government and the Education sector. Ideal Autonetics Pvt Ltd. was formerly known as Ideal Distribution Line and was a sole proprietorship firm of the Founder/CEO, who later merged it with "Ideal Autonetics (Pvt) Limited." This consolidation has further strengthened the company's business position and has left a significant impact in the market, because being a private limited company it provides more legal assurance, guarantee, business commitment and promise to its customers than a proprietorship firm.