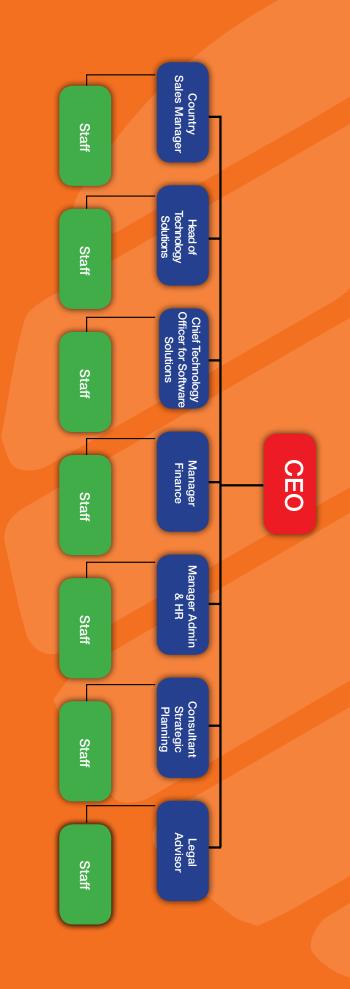

# Our Organizational Structure

KARACHI - ISLAMABAD - LAHORE - HYDERABAD - SUKKUR

Office: 201, 2nd Floor, Landmark Plaza, I. I. Chundrigar Road, Karachi Phone: 326267931, 32628019, 32620017, 32628378, 32215525 Fax: +92 (21) 32215526, Web: http://idlsys.com